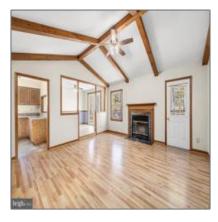

# Home For Sale

1,608 Sqft - 12707 WILDERNESS PARK DRIVE, SPOTSYLVANIA, Virginia 22551

#### Basic Details

| Subdivision<br>Name: | LAKE<br>WILDERNESS |  |
|----------------------|--------------------|--|
| Property Type:       | Home               |  |
| Listing Type:        | For Sale           |  |
| Listing ID:          | VASP2024104        |  |
| Price:               | \$374,900          |  |
| Bedrooms:            | 3                  |  |
| Bathrooms:           | 2                  |  |
| Sqft:                | 1,608 Sqft         |  |
| Year Built:          | 1989               |  |
| Lot Area:            | 0.51 Acre          |  |
| Country:             | US                 |  |
| State:               | VA                 |  |
| County:              | SPOTSYLVANIA       |  |
| City:                | SPOTSY             |  |
| Zipcode:             | 22551              |  |