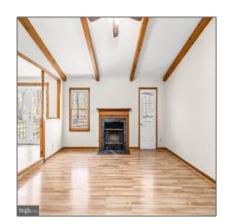

# Home For Sale

1,608 Sqft - 12707 WILDERNESS PARK DRIVE, SPOTSYLVANIA, Virginia 22551

#### Basic Details

| Subdivision<br>Name: | LAKE<br>WILDERNESS |  |
|----------------------|--------------------|--|
| Property Type:       | Home               |  |
| Listing Type:        | For Sale           |  |
| Listing ID:          | VASP2024104        |  |
| Price:               | \$374,900          |  |
| Bedrooms:            | 3                  |  |
| Bathrooms:           | 2                  |  |
| Sqft:                | 1,608 Sqft         |  |
| Year Built:          | 1989               |  |
| Lot Area:            | 0.51 Acre          |  |
| Country:             | US                 |  |
| State:               | VA                 |  |
| County:              | SPOTSYLVANIA       |  |
| City:                | SPOTSY             |  |
| Zipcode:             | 22551              |  |