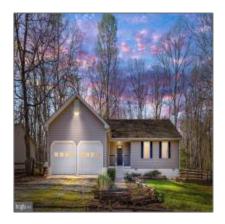

# Home For Sale

1,608 Sqft - 12707 WILDERNESS PARK DRIVE, SPOTSYLVANIA, Virginia 22551

#### Basic Details

| Subdivision<br>Name: | LAKE<br>WILDERNESS |  |
|----------------------|--------------------|--|
| Property Type:       | Home               |  |
| Listing Type:        | For Sale           |  |
| Listing ID:          | VASP2024104        |  |
| Price:               | \$374,900          |  |
| Bedrooms:            | 3                  |  |
| Bathrooms:           | 2                  |  |
| Sqft:                | 1,608 Sqft         |  |
| Year Built:          | 1989               |  |
| Lot Area:            | 0.51 Acre          |  |
| Country:             | US                 |  |
| State:               | VA                 |  |
| County:              | SPOTSYLVANIA       |  |
| City:                | SPOTSY             |  |
| Zipcode:             | 22551              |  |