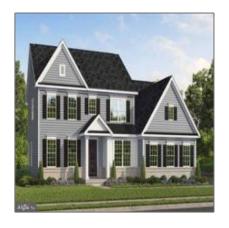

# Home For Sale

4,436 Sqft - 11901 BEAMER DRIVE, SPOTSYLVANIA, Virginia 22551

#### **Basic Details**

| Subdivision<br>Name: | FAWN LAKE        |  |
|----------------------|------------------|--|
| Property Type:       | Home             |  |
| Listing Type:        | For Sale         |  |
| Listing ID:          | VASP2024176      |  |
| Price:               | \$699,990        |  |
| Bedrooms:            | 4                |  |
| Bathrooms:           | 3                |  |
| Half Bathrooms:      | 1                |  |
| Sqft:                | 4,436 Sqft       |  |
| Year Built:          | 2024             |  |
| Lot Area:            | <b>0.44</b> Acre |  |
| Country:             | US               |  |
| State:               | VA               |  |
| County:              | SPOTSYLVANIA     |  |
| City:                | SPOTSY           |  |
| Zipcode:             | 22551            |  |