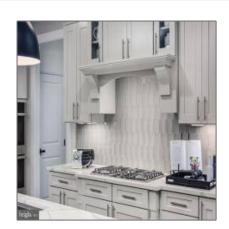

#### **Basic Details**

| Subdivision<br>Name: | FAWN LAKE        |  |
|----------------------|------------------|--|
| Property Type:       | Home             |  |
| Listing Type:        | For Sale         |  |
| Listing ID:          | VASP2024174      |  |
| Price:               | \$819,990        |  |
| Bedrooms:            | 4                |  |
| Bathrooms:           | 4                |  |
| Half Bathrooms:      | 1                |  |
| Sqft:                | 5,790 Sqft       |  |
| Year Built:          | 2024             |  |
| Lot Area:            | <b>0.44</b> Acre |  |
| Country:             | US               |  |
| State:               | VA               |  |
| County:              | SPOTSYLVANIA     |  |
| City:                | SPOTSY           |  |
| Zipcode:             | 22551            |  |