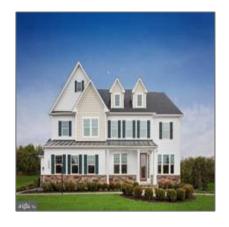

# Home For Sale

5,790 Sqft - 11901 BEAMER DRIVE, SPOTSYLVANIA, Virginia 22551

#### **Basic Details**

| Subdivision<br>Name: | FAWN LAKE        |  |
|----------------------|------------------|--|
| Property Type:       | Home             |  |
| Listing Type:        | For Sale         |  |
| Listing ID:          | VASP2024174      |  |
| Price:               | \$819,990        |  |
| Bedrooms:            | 4                |  |
| Bathrooms:           | 4                |  |
| Half Bathrooms:      | 1                |  |
| Sqft:                | 5,790 Sqft       |  |
| Year Built:          | 2024             |  |
| Lot Area:            | <b>0.44</b> Acre |  |
| Country:             | US               |  |
| State:               | VA               |  |
| County:              | SPOTSYLVANIA     |  |
| City:                | SPOTSY           |  |
| Zipcode:             | 22551            |  |