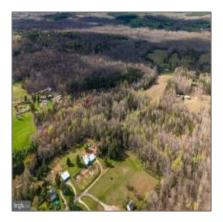

#### Basic Details

| Property Type: | Land         |  |
|----------------|--------------|--|
| Listing Type:  | For Sale     |  |
| Listing ID:    | VASP2024110  |  |
| Price:         | \$375,000    |  |
| Lot Area:      | 40.88 Acre   |  |
| Country:       | US           |  |
| State:         | VA           |  |
| County:        | SPOTSYLVANIA |  |
| City:          | SPOTSY       |  |
| Zipcode:       | 22551        |  |
|                |              |  |

#### Features

 $\checkmark$  View:

Trees/woods