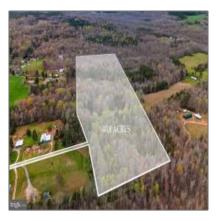

#### Basic Details

| Property Type: | Land         |  |
|----------------|--------------|--|
| Listing Type:  | For Sale     |  |
| Listing ID:    | VASP2024110  |  |
| Price:         | \$375,000    |  |
| Lot Area:      | 40.88 Acre   |  |
| Country:       | US           |  |
| State:         | VA           |  |
| County:        | SPOTSYLVANIA |  |
| City:          | SPOTSY       |  |
| Zipcode:       | 22551        |  |
|                |              |  |

#### Features

 $\checkmark$  View:

Trees/woods