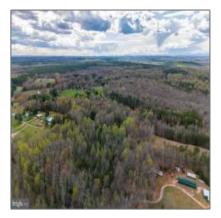

#### Basic Details

| Property Type: | Land         |  |
|----------------|--------------|--|
| Listing Type:  | For Sale     |  |
| Listing ID:    | VASP2024110  |  |
| Price:         | \$375,000    |  |
| Lot Area:      | 40.88 Acre   |  |
| Country:       | US           |  |
| State:         | VA           |  |
| County:        | SPOTSYLVANIA |  |
| City:          | SPOTSY       |  |
| Zipcode:       | 22551        |  |
|                |              |  |

#### Features

 $\checkmark$  View:

Trees/woods