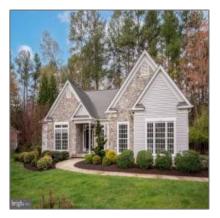

## Home For Sale 3,597 Sqft - 10511 CHATHAM RIDGE WAY, SPOTSYLVANIA, Virginia 22551

### Basic Details

| Subdivision<br>Name: | FAWN LAKE    |  |
|----------------------|--------------|--|
| Property Type:       | Home         |  |
| Listing Type:        | For Sale     |  |
| Listing ID:          | VASP2024084  |  |
| Price:               | \$739,990    |  |
| Bedrooms:            | 4            |  |
| Bathrooms:           | 4            |  |
| Sqft:                | 3,597 Sqft   |  |
| Year Built:          | 2005         |  |
| Lot Area:            | 0.62 Acre    |  |
| Country:             | US           |  |
| State:               | VA           |  |
| County:              | SPOTSYLVANIA |  |
| City:                | SPOTSY       |  |
| Zipcode:             | 22551        |  |
|                      |              |  |