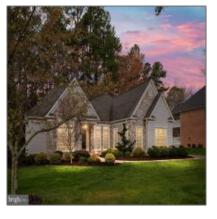

## Home For Sale 3,597 Sqft - 10511 CHATHAM RIDGE WAY, SPOTSYLVANIA, Virginia 22551

### Basic Details

| Subdivision<br>Name: | FAWN LAKE    |  |
|----------------------|--------------|--|
| Property Type:       | Home         |  |
| Listing Type:        | For Sale     |  |
| Listing ID:          | VASP2024084  |  |
| Price:               | \$739,990    |  |
| Bedrooms:            | 4            |  |
| Bathrooms:           | 4            |  |
| Sqft:                | 3,597 Sqft   |  |
| Year Built:          | 2005         |  |
| Lot Area:            | 0.62 Acre    |  |
| Country:             | US           |  |
| State:               | VA           |  |
| County:              | SPOTSYLVANIA |  |
| City:                | SPOTSY       |  |
| Zipcode:             | 22551        |  |
|                      |              |  |