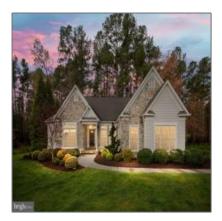

## Home For Sale 3,597 Sqft - 10511 CHATHAM RIDGE WAY, SPOTSYLVANIA, Virginia 22551

### Basic Details

| Subdivision<br>Name: | FAWN LAKE    |  |
|----------------------|--------------|--|
| Property Type:       | Home         |  |
| Listing Type:        | For Sale     |  |
| Listing ID:          | VASP2024084  |  |
| Price:               | \$739,990    |  |
| Bedrooms:            | 4            |  |
| Bathrooms:           | 4            |  |
| Sqft:                | 3,597 Sqft   |  |
| Year Built:          | 2005         |  |
| Lot Area:            | 0.62 Acre    |  |
| Country:             | US           |  |
| State:               | VA           |  |
| County:              | SPOTSYLVANIA |  |
| City:                | SPOTSY       |  |
| Zipcode:             | 22551        |  |
|                      |              |  |