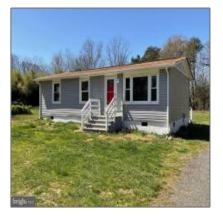

# Home For Sale

960 Sqft - 7436 STUBBS BRIDGE ROAD, SPOTSYLVANIA, Virginia 22551

#### Basic Details

| Subdivision<br>Name: | Pine Meadows     |  |
|----------------------|------------------|--|
| Property Type:       | Home             |  |
| Listing Type:        | For Sale         |  |
| Listing ID:          | VASP2023488      |  |
| Price:               | \$289,000        |  |
| Bedrooms:            | 3                |  |
| Bathrooms:           | 1                |  |
| Sqft:                | 960 Sqft         |  |
| Year Built:          | 1968             |  |
| Lot Area:            | <b>0.66 Acre</b> |  |
| Country:             | US               |  |
| State:               | VA               |  |
| County:              | SPOTSYLVANIA     |  |
| City:                | SPOTSY           |  |
| Zipcode:             | 22551            |  |
|                      |                  |  |