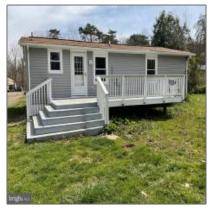

# Home For Sale

960 Sqft - 7436 STUBBS BRIDGE ROAD, SPOTSYLVANIA, Virginia 22551

#### Basic Details

| Subdivision<br>Name: | Pine Meadows     |  |
|----------------------|------------------|--|
| Property Type:       | Home             |  |
| Listing Type:        | For Sale         |  |
| Listing ID:          | VASP2023488      |  |
| Price:               | \$289,000        |  |
| Bedrooms:            | 3                |  |
| Bathrooms:           | 1                |  |
| Sqft:                | 960 Sqft         |  |
| Year Built:          | 1968             |  |
| Lot Area:            | <b>0.66 Acre</b> |  |
| Country:             | US               |  |
| State:               | VA               |  |
| County:              | SPOTSYLVANIA     |  |
| City:                | SPOTSY           |  |
| Zipcode:             | 22551            |  |
|                      |                  |  |