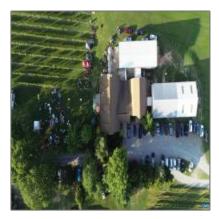

## Land For Sale

- 5609 COURTHOUSE RD, SPOTSYLVANIA, Virginia 22551

## Basic **Details**

| Subdivision<br>Name: | NONE AVAILABLE |  |
|----------------------|----------------|--|
| Property Type:       | Land           |  |
| Listing Type:        | For Sale       |  |
| Listing ID:          | 649642         |  |
| Price:               | \$3,500,000    |  |
| Lot Area:            | 40 Acre        |  |
| Country:             | US             |  |
| State:               | VA             |  |
| County:              | SPOTSYLVANIA   |  |
| City:                | SPOTSY         |  |
| Zipcode:             | 22551          |  |

## Address Map

| Street:        | <b>COURTHOUSE RD</b> |  |
|----------------|----------------------|--|
| Street Number: | 5609                 |  |
| Floor Number:  | 0                    |  |
| Longitude:     | W78° 13' 58.9''      |  |
| Latitude:      | N38° 6' 44.3''       |  |