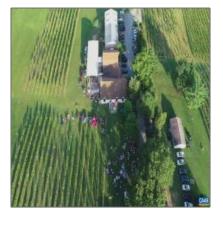

## Land For Sale

- 5609 COURTHOUSE RD, SPOTSYLVANIA, Virginia 22551

## Basic **Details**

| Subdivision<br>Name: | NONE AVAILABLE |  |
|----------------------|----------------|--|
| Property Type:       | Land           |  |
| Listing Type:        | For Sale       |  |
| Listing ID:          | 649642         |  |
| Price:               | \$3,500,000    |  |
| Lot Area:            | 40 Acre        |  |
| Country:             | US             |  |
| State:               | VA             |  |
| County:              | SPOTSYLVANIA   |  |
| City:                | SPOTSY         |  |
| Zipcode:             | 22551          |  |

## Address Map

| Street:        | <b>COURTHOUSE RD</b> |  |
|----------------|----------------------|--|
| Street Number: | 5609                 |  |
| Floor Number:  | 0                    |  |
| Longitude:     | W78° 13' 58.9''      |  |
| Latitude:      | N38° 6' 44.3''       |  |