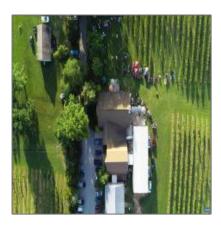

## Land For Sale

- 5609 COURTHOUSE RD, SPOTSYLVANIA, Virginia 22551

## Basic **Details**

| Subdivision<br>Name: | NONE AVAILABLE |  |
|----------------------|----------------|--|
| Property Type:       | Land           |  |
| Listing Type:        | For Sale       |  |
| Listing ID:          | 649642         |  |
| Price:               | \$3,500,000    |  |
| Lot Area:            | 40 Acre        |  |
| Country:             | US             |  |
| State:               | VA             |  |
| County:              | SPOTSYLVANIA   |  |
| City:                | SPOTSY         |  |
| Zipcode:             | 22551          |  |

## Address Map

| Street:        | <b>COURTHOUSE RD</b> |  |
|----------------|----------------------|--|
| Street Number: | 5609                 |  |
| Floor Number:  | 0                    |  |
| Longitude:     | W78° 13' 58.9''      |  |
| Latitude:      | N38° 6' 44.3''       |  |