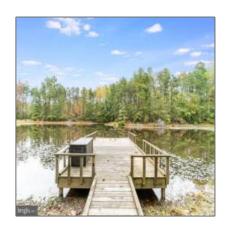

#### Features

| √ Heating System: | Heat Pump(s)                 |
|-------------------|------------------------------|
| √ Cooling System: | Central a/c, Heat<br>Pump(s) |
| √ View:           | Water                        |
| √ Fireplace:      | Equipment, Screen            |