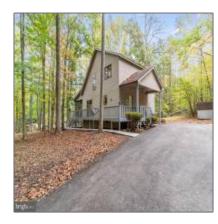

# Residential Lease For Rent

 $1,\!440$  Sqft - 7411 MARYE ROAD, SPOTSYLVANIA, Virginia 22551

#### Basic Details

| Subdivision<br>Name: | NONE AVAILABLE    |  |
|----------------------|-------------------|--|
| Property Type:       | Residential Lease |  |
| Listing Type:        | For Rent          |  |
| Listing ID:          | VASP2021452       |  |
| Price:               | \$3,500           |  |
| Bedrooms:            | 3                 |  |
| Bathrooms:           | 2                 |  |
| Half Bathrooms:      | 2                 |  |
| Sqft:                | 1,440 Sqft        |  |
| Year Built:          | 1977              |  |
| Lot Area:            | 59.74 Acre        |  |
| Country:             | US                |  |
| State:               | VA                |  |
| County:              | SPOTSYLVANIA      |  |
| City:                | SPOTSY            |  |
| Zipcode:             | 22551             |  |