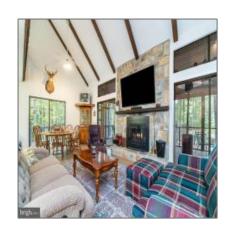

#### Features

| √ Heating System: | Heat Pump(s)                 |
|-------------------|------------------------------|
| √ Cooling System: | Central a/c, Heat<br>Pump(s) |
| √ View:           | Water                        |
| √ Fireplace:      | Equipment, Screen            |