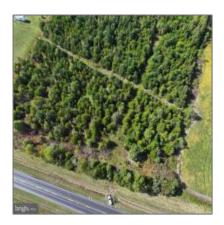

# Land For Sale

- 6726 COURTHOUSE ROAD, SPOTSYLVANIA, Virginia 22551









#### Basic Details

| Subdivision<br>Name: | NONE AVAILABLE |  |
|----------------------|----------------|--|
| Property Type:       | Land           |  |
| Listing Type:        | For Sale       |  |
| Listing ID:          | VASP2020648    |  |
| Price:               | \$790,000      |  |
| Lot Area:            | 122.58 Acre    |  |
| Country:             | US             |  |
| State:               | VA             |  |
| County:              | SPOTSYLVANIA   |  |
| City:                | SPOTSY         |  |
| Zipcode:             | 22551          |  |

#### Features

 $\checkmark$  View:

Scenic Vista, Water, River

### Address Map

| Street:        | COURTHOUSE      |  |
|----------------|-----------------|--|
| Street Number: | 6726            |  |
| Floor Number:  | 0