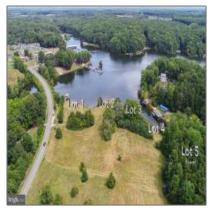

# Land For Sale

- LOT 4 COURTHOUSE ROAD, SPOTSYLVANIA, Virginia 22551

#### Basic **Details**

| Subdivision<br>Name: | NONE AVAILABLE |  |
|----------------------|----------------|--|
| Property Type:       | Land           |  |
| Listing Type:        | For Sale       |  |
| Listing ID:          | VASP2020098    |  |
| Price:               | \$549,000      |  |
| Lot Area:            | 1 Acre         |  |
| Country:             | US             |  |
| State:               | VA             |  |
| County:              | SPOTSYLVANIA   |  |
| City:                | SPOTSY         |  |
| Zipcode:             | 22551          |  |