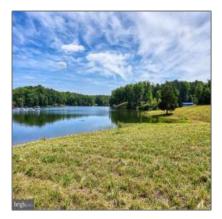

# Land For Sale

- LOT 4 COURTHOUSE ROAD, SPOTSYLVANIA, Virginia 22551









#### Basic **Details**

| Subdivision<br>Name: | NONE AVAILABLE |  |
|----------------------|----------------|--|
| Property Type:       | Land           |  |
| Listing Type:        | For Sale       |  |
| Listing ID:          | VASP2020098    |  |
| Price:               | \$549,000      |  |
| Lot Area:            | 1 Acre         |  |
| Country:             | US             |  |
| State:               | VA             |  |
| County:              | SPOTSYLVANIA   |  |
| City:                | SPOTSY         |  |
| Zipcode:             | 22551          |  |

#### Features

 $\checkmark$  View:

Water

### Address Map

| Street:        | COURTHOUSE      |  |
|----------------|-----------------|--|
| Street Number: | LOT 4           |  |
| Floor Number:  | 0               |  |
| Longitude: