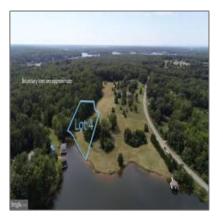

# Land For Sale

- LOT 4 COURTHOUSE ROAD, SPOTSYLVANIA, Virginia 22551

#### Basic **Details**

| Subdivision<br>Name: | NONE AVAILABLE |  |
|----------------------|----------------|--|
| Property Type:       | Land           |  |
| Listing Type:        | For Sale       |  |
| Listing ID:          | VASP2020098    |  |
| Price:               | \$549,000      |  |
| Lot Area:            | 1 Acre         |  |
| Country:             | US             |  |
| State:               | VA             |  |
| County:              | SPOTSYLVANIA   |  |
| City:                | SPOTSY         |  |
| Zipcode:             | 22551          |  |

### Address Map

| Street:        | COURTHOUSE      |  |
|----------------|-----------------|--|
| Street Number: | LOT 4           |  |
| Floor Number:  | 0               |  |
| Longitude:     | W78° 12' 46.4'' |  |
| Latitude:      | N38° 5' 15.1''  |  |